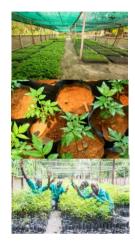

## Q1 2022 Carbon Offset Campaign

05 May 2022

Thank you, Abendsonne for reducing your carbon footprint!
Your 1500 trees have been successfully planted at the following GPS locations and tree hosting clubs:

Not only will your trees absorb 300,000 kg CO2 from the atmosphere over 10 years, but they will also provide Malawian communities with food, medecine, fuel, shade and income generating activities for years to come