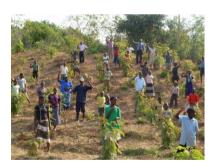

## Q1 2022 Carbon Offset Campaign

05 May 2022

Thank you, Abendsonne for reducing your carbon footprint!
Your 1500 trees have been successfully planted at the following GPS locations and tree hosting clubs:

Not only will your trees absorb 300,000 kg CO2 from the atmosphere over 10 years, but they will also provide Malawian communities with food, medecine, fuel, shade and income generating activities for years to come